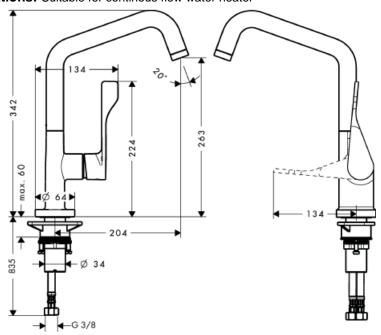

## **SPECIFICATION** SHEET - fittings

| BRAND:                         | hansgrohe                                                                                                        | Product Photo: |
|--------------------------------|------------------------------------------------------------------------------------------------------------------|----------------|
| ORIGIN:                        | Germany                                                                                                          |                |
| SERIES:                        | Sink Mixers                                                                                                      |                |
| PRODUCT<br>DESCRIPTION:        | Allegra Cittero Single lever kitchen mixer • Flow rate: 10 I./min. at 3 bar • Flow pressure; 1~5 bar (15~70 psi) |                |
| MODEL No.                      | 39850 000                                                                                                        |                |
| FINISH/COLOUR:                 | Chrome-plated                                                                                                    |                |
| DIMENSIONS:                    | 342mm height<br>204mm spout projection                                                                           |                |
| OPTIONAL<br>MATCHING<br>PARTS: | 2x angle valve ½"x¾"                                                                                             |                |

Technical Informations: Suitable for continous flow water heater

**REMINDER:** 

Pipe flushing must be done before faucets are installed. Failure to do so voids the warranty.

Do not use cleaners containing abrasive cleansers, ammonia, bleach, acids, waxes, alcohol, solvents or other products not recommended for chrome.