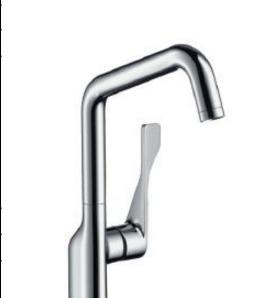

## **SPECIFICATION** SHEET - fittings

| BRAND:                         | hansgrohe                                                                                                        | Product Photo: |
|--------------------------------|------------------------------------------------------------------------------------------------------------------|----------------|
| ORIGIN:                        | Germany                                                                                                          |                |
| SERIES:                        | Sink Mixers                                                                                                      |                |
| PRODUCT<br>DESCRIPTION:        | Allegra Cittero Single lever kitchen mixer • Flow rate: 10 I./min. at 3 bar • Flow pressure; 1~5 bar (15~70 psi) |                |
| MODEL No.                      | 39850 000                                                                                                        |                |
| FINISH/COLOUR:                 | Chrome-plated                                                                                                    |                |
| DIMENSIONS:                    | 342mm height<br>204mm spout projection                                                                           |                |
| OPTIONAL<br>MATCHING<br>PARTS: | 2x angle valve ½"x¾"                                                                                             |                |